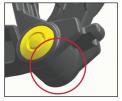

Material added Increased strength around clip and security system

> Frame reduction Provides clearance during rotation on all boats

Lock Support (tooth addition) added for extra security

Visual Locking for 2 visual checking of the rowlock being locked