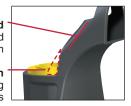

Material added Increased strength around clip and security system

> Frame reduction Provides clearance during rotation on all boats

Lock Support (tooth addition) added for extra security

Visual Locking for 2 visual checking of the rowlock being locked