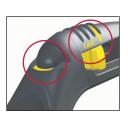

Several major improvements leading to the MKI Evolution

Internal Stopper Avoids contact

with wing ringers

**Tension Arm** 

when tensioned

Inside surface smoother... and redesigned to provide clearance for the wing ringers