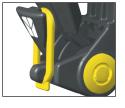

Several major improvements leading to the MKI Evolution

Internal Stopper Avoids contact

with wing ringers

**Tension Arm** 

when tensioned

Inside surface smoother... and redesigned to provide clearance for the wing ringers